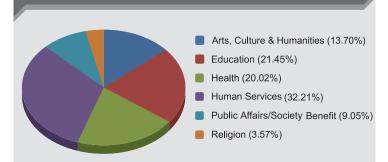

izations during its 62 year history.

#### Foundation Administrative Expenses:

| Fiscal year end:   | 2013   | 2014   | 2015   | 2016   |
|--------------------|--------|--------|--------|--------|
| % of Assets:       | 1.13%  | 1.09%  | 1.16%  | 1.59%  |
| % of Expenditures: | 19.85% | 20.77% | 20.28% | 24.66% |

### Excise Taxes Paid:

| IRS Tax Year:          | 2012     | 2013      | 2014      | 2015     |
|------------------------|----------|-----------|-----------|----------|
| Amount                 | \$59,563 | \$222,364 | \$347,530 | \$65,279 |
| Rate:                  | 1%       | 1%        | 2%        | 1%       |
| Cumulative Since 1992: |          | \$        | 3,489,287 |          |

## **GIVING BY SUPPORT TYPE (YE 6/30/2016)**



# **GIVING BY PROGRAM AREA (YE 6/30/2016)**



#### Grant Making At A Glance

| Fiscal year end:                | 2013        | 2014        | 2015        | 2016        |
|---------------------------------|-------------|-------------|-------------|-------------|
| Total Grants Paid:              | \$7,109,963 | \$7,311,738 | \$7,950,283 | \$8,009,127 |
| Total No. of Grant<br>Payments: | 144         | 138         | 138         | 102         |
| Median Grant:                   | \$20,000    | \$25,000    | \$25,000    | \$30,000    |
| Average Grant:                  | \$49,375    | \$52,984    | \$57,611    | \$78,521    |
| Largest Grant:                  | \$1,500,000 | \$500,000   | \$750,000   | \$750,000   |
| Smallest Grant:                 | \$500       | \$600       | \$1,025     | \$2,000     |