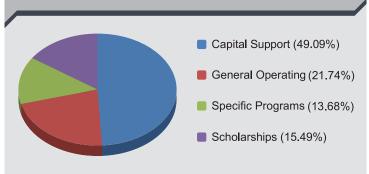

tions and have provided funding for 1,143 organizations during its 62 year history.

#### Foundation Administrative Expenses:

| Fiscal year end:   | 2013   | 2014   | 2015   | 2016   |
|--------------------|--------|--------|--------|--------|
| % of Assets:       | 1.13%  | 1.09%  | 1.16%  | 1.59%  |
| % of Expenditures: | 19.85% | 20.77% | 20.28% | 24.66% |

### Excise Taxes Paid:

| IRS Tax Year:          | 2012     | 2013      | 2014      | 2015     |
|------------------------|----------|-----------|-----------|----------|
| Amount                 | \$59,563 | \$222,364 | \$347,530 | \$65,279 |
| Rate:                  | 1%       | 1%        | 2%        | 1%       |
| Cumulative Since 1992: |          | \$        | 3,489,287 |          |

## **GIVING BY SUPPORT TYPE (YE 6/30/2016)**



# **GIVING BY PROGRAM AREA (YE 6/30/2016)**



#### Grant Making At A Glance

| Fiscal year end:                | 2013        | 2014        | 2015        | 2016        |
|---------------------------------|-------------|-------------|-------------|-------------|
| Total Grants Paid:              | \$7,109,963 | \$7,311,738 | \$7,950,283 | \$8,009,127 |
| Total No. of Grant<br>Payments: | 144         | 138         | 138         | 102         |
| Median Grant:                   | \$20,000    | \$25,000    | \$25,000    | \$30,000    |
| Average Grant:                  | \$49,375    | \$52,984    | \$57,611    | \$78,521    |
| Largest Grant:                  | \$1,500,000 | \$500,000   | \$750,000   | \$750,000   |
| Smallest Grant:                 | \$500       | \$600       | \$1,025