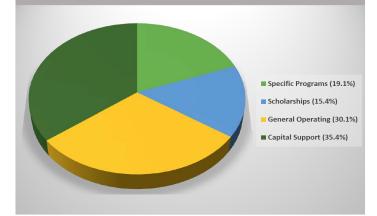

Foundation Administrative | Expenses: |
|---------------------------|-----------|
|---------------------------|-----------|

| Fiscal year end:   | 2016   | 2017   | 2018   | 2019   |
|--------------------|--------|--------|--------|--------|
| % of Assets:       | 1.59%  | 1.35%  | 1.22%  | 1.33%  |
| % of Expenditures: | 24.66% | 21.54% | 20.76% | 27.43% |

#### Excise Taxes Paid:

| IRS Tax Year:          | 2016     | 2017     | 2018       | 2019      |
|------------------------|----------|----------|------------|-----------|
| Amount                 | \$65,279 | \$81,800 | \$208, 894 | \$193,706 |
| Rate:                  | 1%       | 1%       | 2%         | 2%        |
| Cumulative Since 1992: |          | \$3      | ,973,687   |           |

## GIVING BY SUPPORT TYPE (YE 6/30/2019)



### GIVING BY PROGRAM AREA (YE 6/30/2019)



#### Grant Making At A Glance

| Fiscal year end:                | 2016        | 2017        | 2018        | 2019        |
|---------------------------------|-------------|-------------|-------------|-------------|
| Total Grants Paid:              | \$8,009,127 | \$8,615,433 | \$8,417,235 | \$6,550,482 |
| Total No. of Grant<br>Payments: | 102         | 153         | 158         | 137         |
| Median Grant:                   | \$30,000    | \$25,000    | \$25,000    | \$20,000    |
| Average Grant:                  | \$78,521    | \$56,310    | \$53,274    | \$47,814    |
| Largest Grant:                  | \$750,000   | \$1,000,000 | \$451,985   | \$375,000   |
| Smallest Grant:                 | \$2,000     | \$1,000     | \$1,000     |