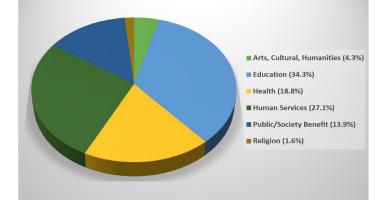

-----------------------|-----------|
|---------------------------|-----------|

| Fiscal year end:   | 2016   | 2017   | 2018   | 2019   |
|--------------------|--------|--------|--------|--------|
| % of Assets:       | 1.59%  | 1.35%  | 1.22%  | 1.33%  |
| % of Expenditures: | 24.66% | 21.54% | 20.76% | 27.43% |

#### Excise Taxes Paid:

| IRS Tax Year:          | 2016     | 2017     | 2018       | 2019      |
|------------------------|----------|----------|------------|-----------|
| Amount                 | \$65,279 | \$81,800 | \$208, 894 | \$193,706 |
| Rate:                  | 1%       | 1%       | 2%         | 2%        |
| Cumulative Since 1992: |          | \$3      | ,973,687   |           |

## GIVING BY SUPPORT TYPE (YE 6/30/2019)



### GIVING BY PROGRAM AREA (YE 6/30/2019)



#### Grant Making At A Glance

| Fiscal year end:                | 2016        | 2017        | 2018        | 2019        |
|---------------------------------|-------------|-------------|-------------|-------------|
| Total Grants Paid:              | \$8,009,127 | \$8,615,433 | \$8,417,235 | \$6,550,482 |
| Total No. of Grant<br>Payments: | 102         | 153         | 158         | 137         |
| Median Grant:                   | \$30,000    | \$25,000    | \$25,000    | \$20,000    |
| Average Grant:                  | \$78,521    | \$56,310    | \$53,274    | \$47,814    |
| Largest Grant:                  | \$750,000   | \$1,000,000 | \$451,985   | \$375,000   |
| Smallest Grant:                 | \$2,000     | \$1,000     | \$1,000     | \$1,000     |